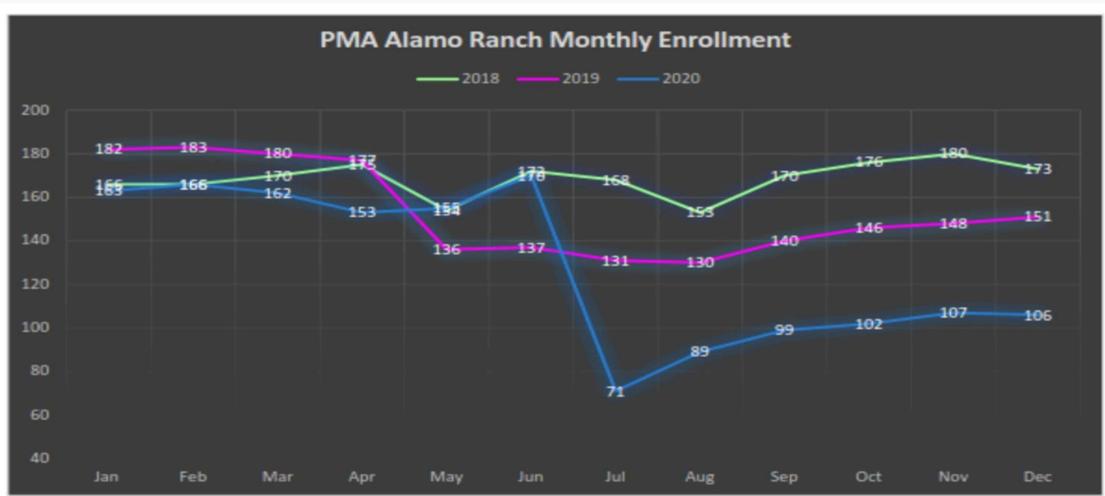

# **Enrollment Graph:**

# **Property Features:**

- Building Size: 11,400 sq ft (+/-)
- Asking Price:
  - \$4,500,000 (includes land, building, and a 10-year prelease at \$20,000 per month)
  - \$5,000,000 (includes business and franchise)
- Capacity: Can accommodate upto 181 children
- Current Enrollment: 152 students
- Year Established: 2013