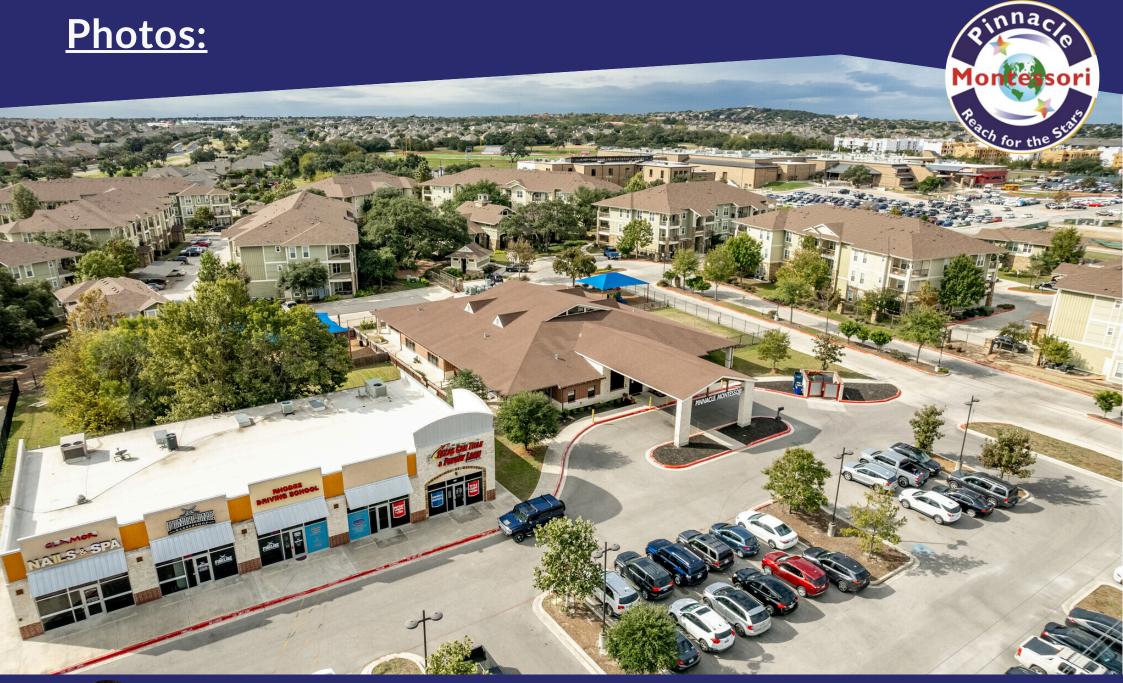

# **School Features:**

- Location: 11400 Culebra Rd, San Antonio, TX 78253, strategically positioned near the bustling William H. Taft High School, adjacent to a shopping center and car wash, which ensures high visibility and foot traffic.
- Classroom and Facility Layout: Includes 10 spacious classrooms, 10 bathrooms, and a large gymnasium, providing a well-equipped learning environment suitable for children from infancy through age nine.
- Programs Offered: Montessori programs catering to children from six weeks to nine years, with options for part-day and full-day schedules.
- Environment and Community: Known for fostering a respectful, nurturing learning environment that emphasizes the Montessori philosophy and prepares children for future educational success

# **Photos:**

NAOMI FREEMAN Broker