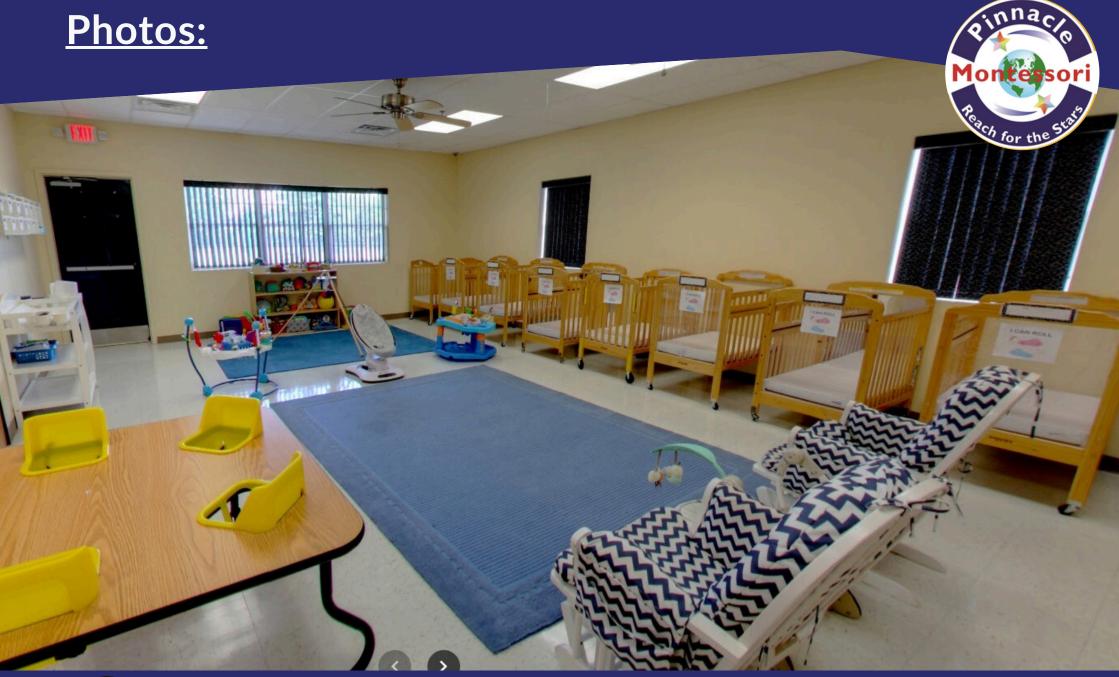

# **Photos:**

NAOMI FREEMAN Broker

# **School Features:**

- Location: 11400 Culebra Rd, San Antonio, TX 78253, strategically positioned near the bustling William H. Taft High School, adjacent to a shopping center and car wash, which ensures high visibility and foot traffic.
- Classroom and Facility Layout: Includes 10 spacious classrooms, 10 bathrooms, and a large gymnasium, providing a well-equipped learning environment suitable for children from infancy through age nine.
- Programs Offered: Montessori programs catering to children from six weeks to nine years, with options for part-day and full-day schedules.
- Environment and Community: Known for fostering a respectful, nurturing learning environment that emphasizes the Montessori philosophy and prepares children for future educational success