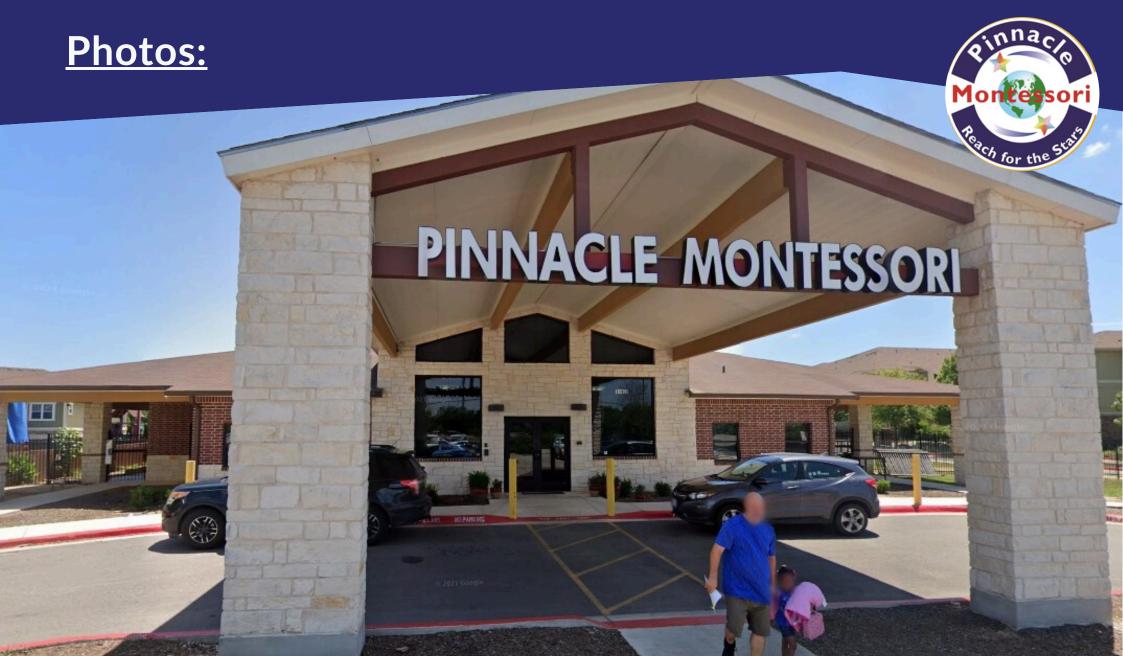

# **Photos:** Montessori for the Sta WRITE

NAOMI FREEMAN Broker

# **School Features:**

- Location: 11400 Culebra Rd, San Antonio, TX 78253, strategically positioned near the bustling William H. Taft High School, adjacent to a shopping center and car wash, which ensures high visibility and foot traffic.
- Classroom and Facility Layout: Includes 10 spacious classrooms, 10 bathrooms, and a large gymnasium, providing a well-equipped learning environment suitable for children from infancy through age nine.
- Programs Offered: Montessori programs catering to children from six weeks to nine years, with options for part-day and full-day schedules.
- Environment and Community: Known for fostering a respectful, nurturing learning environment that emphasizes the Montessori philosophy and prepares children for future educational success