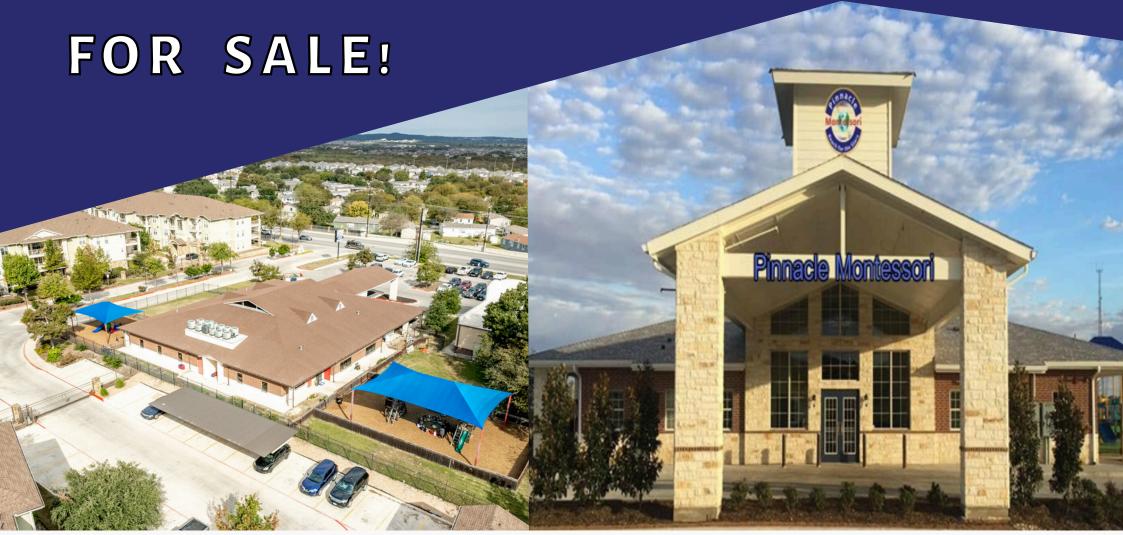

# Pinnacle Montessori

of ALAMO RANCH, SAN ANTONIO, TX - 78253

WWW.CHILDCAREMNA.COM

# **School Features:**

- Location: 11400 Culebra Rd, San Antonio, TX 78253, strategically positioned near the bustling William H. Taft High School, adjacent to a shopping center and car wash, which ensures high visibility and foot traffic.
- Classroom and Facility Layout: Includes 10 spacious classrooms, 10 bathrooms, and a large gymnasium, providing a well-equipped learning environment suitable for children from infancy through age nine.
- Programs Offered: Montessori programs catering to children from six weeks to nine years, with options for part-day and full-day schedules.
- Environment and Community: Known for fostering a respectful, nurturing learning environment that emphasizes the Montessori philosophy and prepares children for future educational success