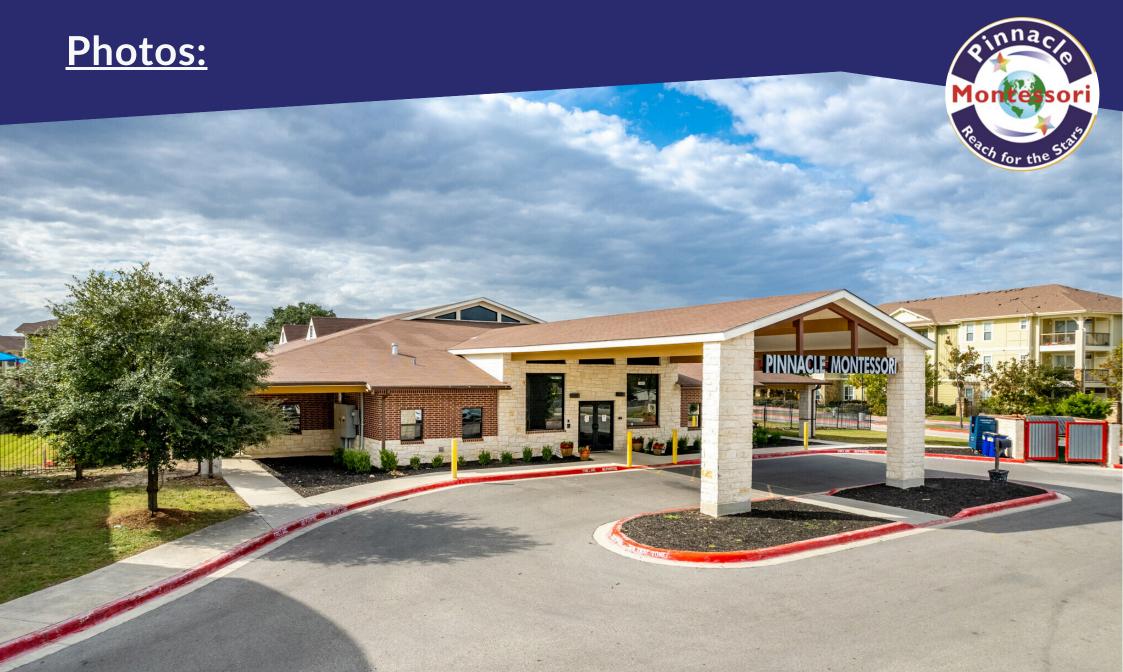

# **Photos:** Montessori each for the 5

**NAOMI FREEMAN** Broker

# **School Features:**

- Location: 11400 Culebra Rd, San Antonio, TX 78253, strategically positioned near the bustling William H. Taft High School, adjacent to a shopping center and car wash, which ensures high visibility and foot traffic.
- Classroom and Facility Layout: Includes 10 spacious classrooms, 10 bathrooms, and a large gymnasium, providing a well-equipped learning environment suitable for children from infancy through age nine.
- Programs Offered: Montessori programs catering to children from six weeks to nine years, with options for part-day and full-day schedules.
- Environment and Community: Known for fostering a respectful, nurturing learning environment that emphasizes the Montessori philosophy and prepares children for future educational success