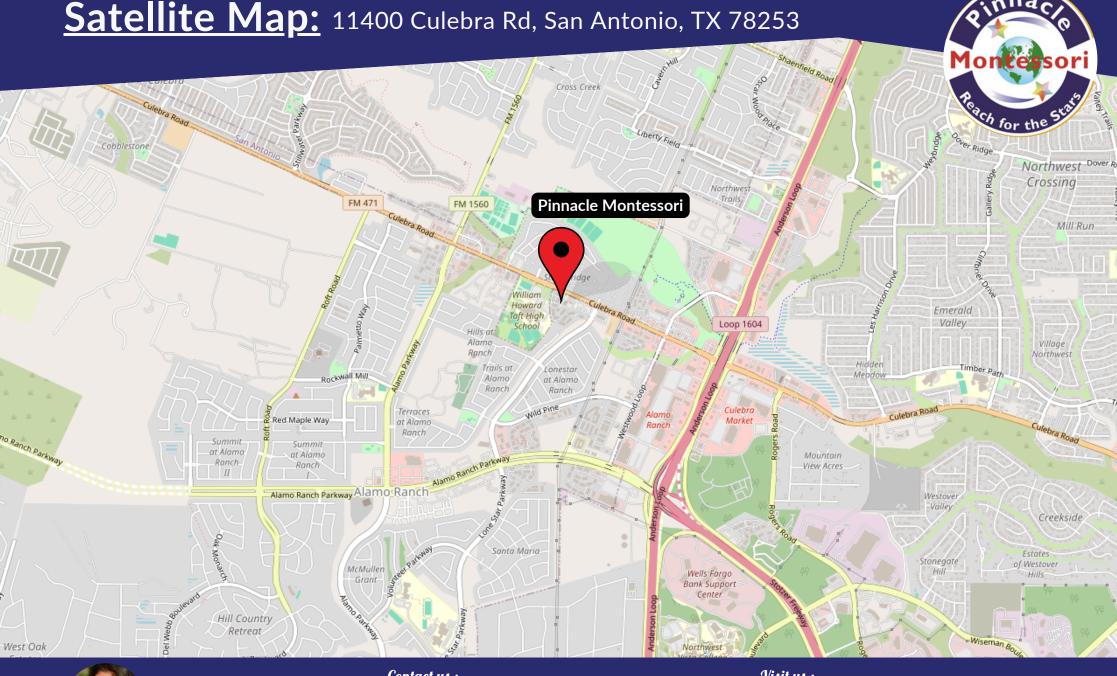

# **School Features:**

- Location: 11400 Culebra Rd, San Antonio, TX 78253, strategically positioned near the bustling William H. Taft High School, adjacent to a shopping center and car wash, which ensures high visibility and foot traffic.
- Classroom and Facility Layout: Includes 10 spacious classrooms, 10 bathrooms, and a large gymnasium, providing a well-equipped learning environment suitable for children from infancy through age nine.
- Programs Offered: Montessori programs catering to children from six weeks to nine years, with options for part-day and full-day schedules.
- Environment and Community: Known for fostering a respectful, nurturing learning environment that emphasizes the Montessori philosophy and prepares children for future educational success