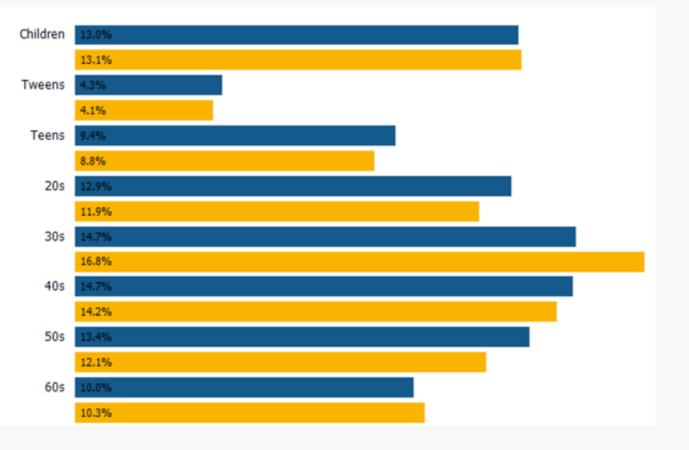

#### Population by Age

This chart breaks down the population of an area by age group. Data Source: U.S. Census American Community Survey via Esri, 2020 Update Frequency: Annually

2020 2025 (Projected)

**NAOMI FREEMAN** 