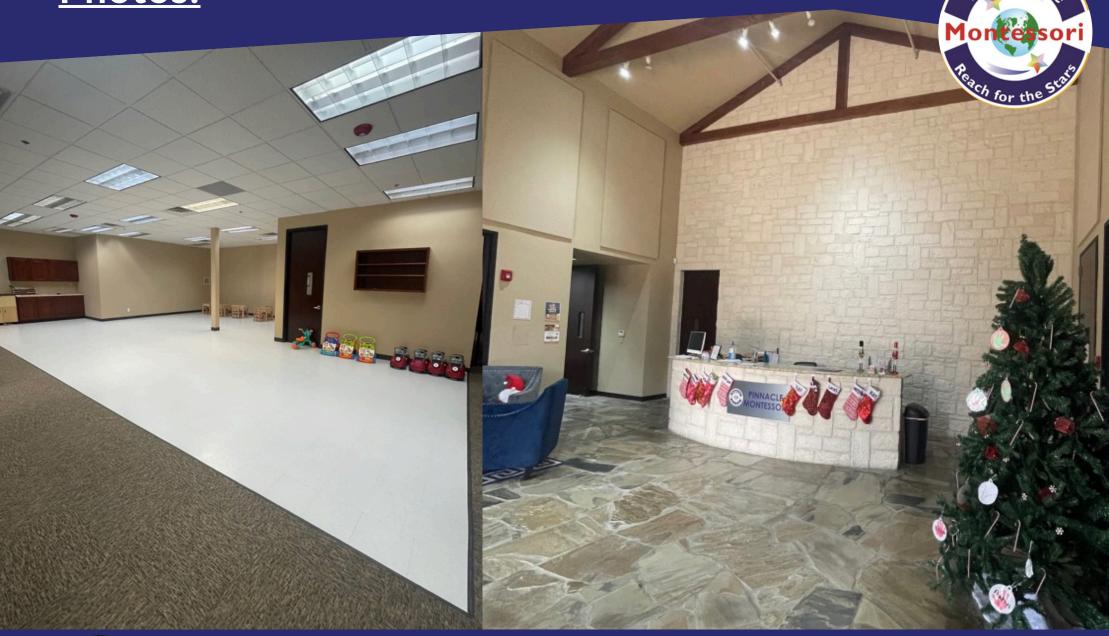

# **School Features:**

- Well-Equipped for Childcare: Purpose-built classrooms with engaging learning materials and ample natural light, promoting a calm and welcoming environment.
- Amenities: Kitchen facility, large outdoor playgrounds
- Potential Uses: Supports complementary businesses like dance studios, karate, or community gatherings
- Qualified Staff: Pinnacle Montessori's experienced educators are skilled in the Montessori method, fostering a positive, growth-focused environment for each child.
- Individualized Learning: Each child learns at their own pace, encouraging confidence and a love for learning through a personalized approach.
- Engaging Environment: Classrooms are thoughtfully designed with hands-on materials and outdoor spaces to support children's development and exploration.

The school boasts spacious, organized layouts with a range of materials tailored to each developmental stage, fostering independence and collaboration. This property is ideal for investors or educational businesses seeking a reputable, established Montessori location with robust enrollment and high growth potential.