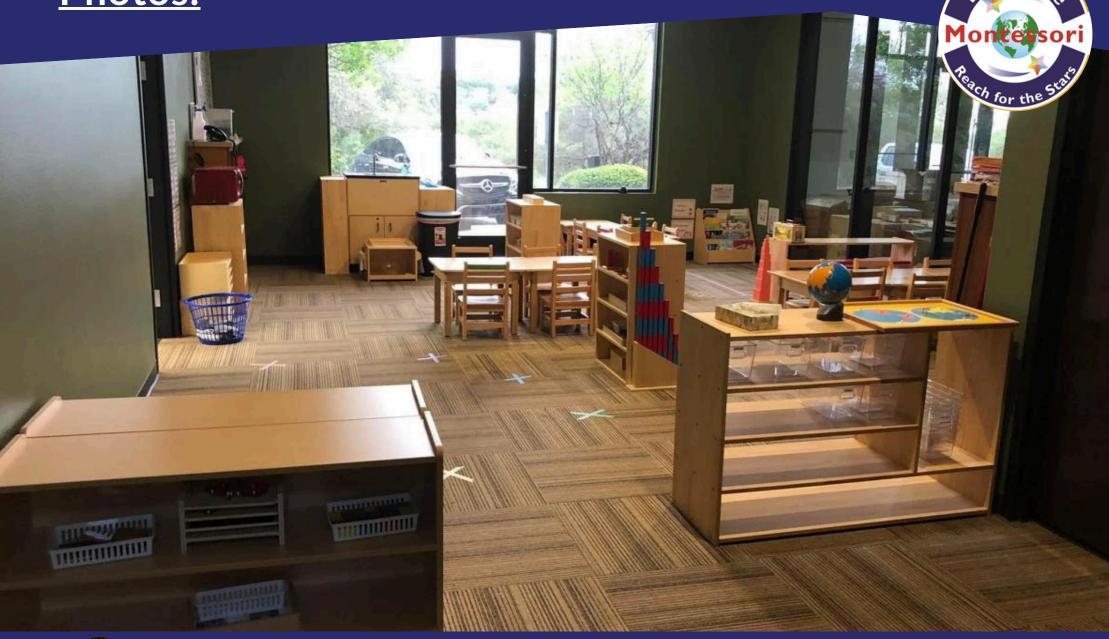

# **School Features:**

- Well-Equipped for Childcare: Purpose-built classrooms with engaging learning materials and ample natural light, promoting a calm and welcoming environment.
- Amenities: Kitchen facility, large outdoor playgrounds
- Potential Uses: Supports complementary businesses like dance studios, karate, or community gatherings
- Qualified Staff: Pinnacle Montessori's experienced educators are skilled in the Montessori method, fostering a positive, growth-focused environment for each child.
- Individualized Learning: Each child learns at their own pace, encouraging confidence and a love for learning through a personalized approach.
- Engaging Environment: Classrooms are thoughtfully designed with hands-on materials and outdoor spaces to support children's development and exploration.

The school boasts spacious, organized layouts with a range of materials tailored to each developmental stage, fostering independence and collaboration. This property is ideal for investors or educational businesses seeking a reputable, established Montessori location with robust enrollment and high growth potential.