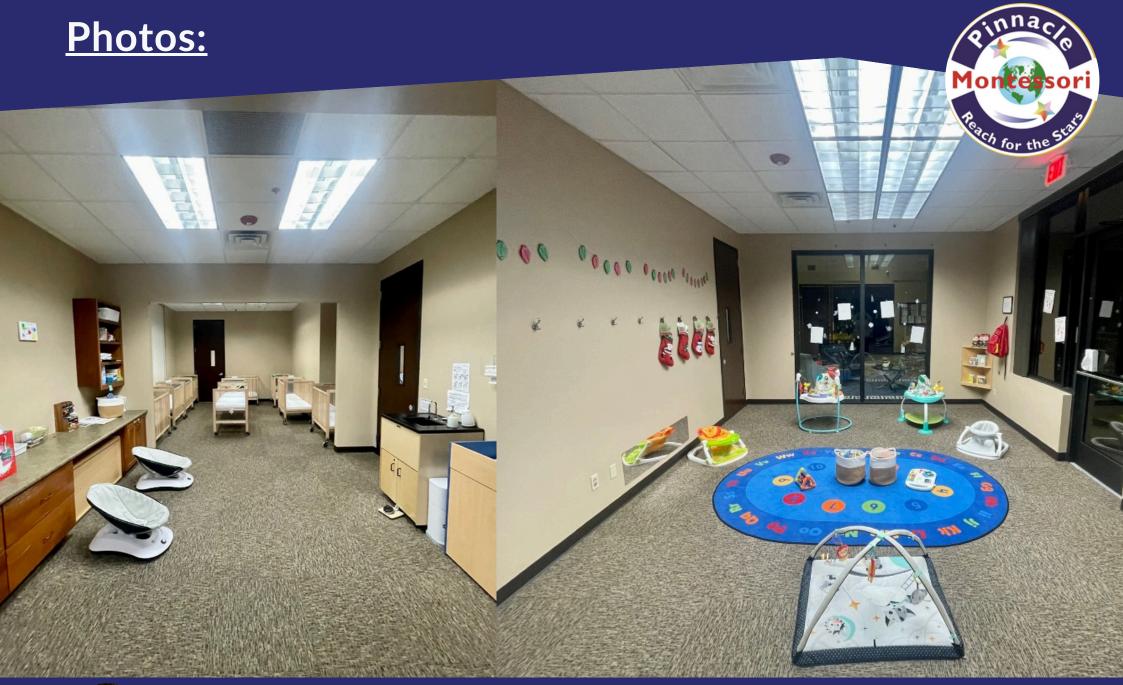

# **School Features:**

- Well-Equipped for Childcare: Purpose-built classrooms with engaging learning materials and ample natural light, promoting a calm and welcoming environment.
- Amenities: Kitchen facility, large outdoor playgrounds
- Potential Uses: Supports complementary businesses like dance studios, karate, or community gatherings
- Qualified Staff: Pinnacle Montessori's experienced educators are skilled in the Montessori method, fostering a positive, growth-focused environment for each child.
- Individualized Learning: Each child learns at their own pace, encouraging confidence and a love for learning through a personalized approach.
- Engaging Environment: Classrooms are thoughtfully designed with hands-on materials and outdoor spaces to support children's development and exploration.

The school boasts spacious, organized layouts with a range of materials tailored to each developmental stage, fostering independence and collaboration. This property is ideal for investors or educational businesses seeking a reputable, established Montessori location with robust enrollment and high growth potential.