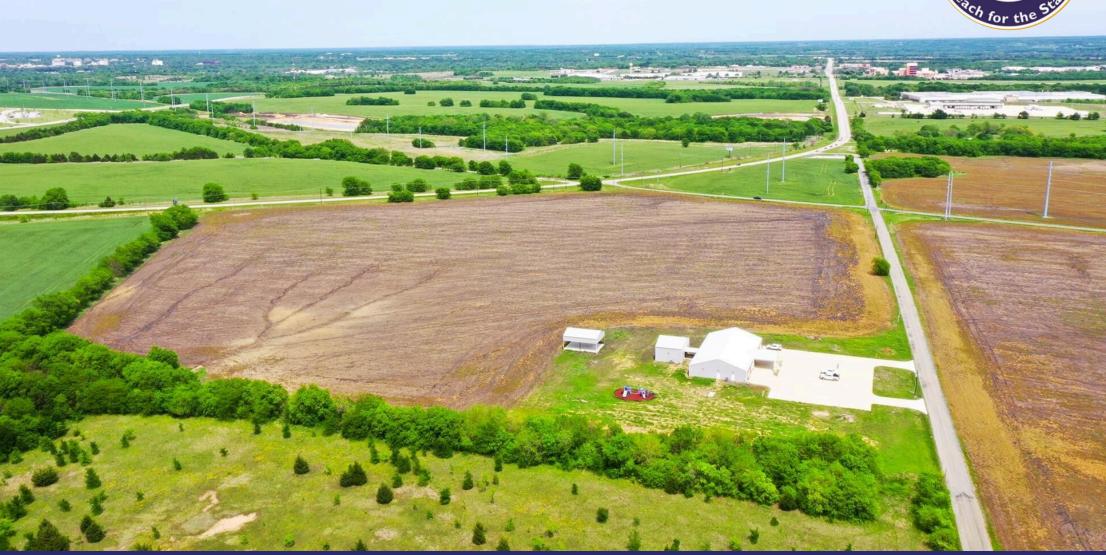

# **Property Features:**

- Building Size: 9,289 sq ft (+/-)
- Land Size: 4.5 acres
- Ample outdoor space.
- Asking Price: \$4.7M Now \$3.99 million
- Capacity: Can accommodate up to 200 children
- Frontage on Old Dorchester Rd
- Distance to Key Routes: 2.1 miles from US Hwy 75.
- Located near upcoming commercial and residential developments, adding growth potential.