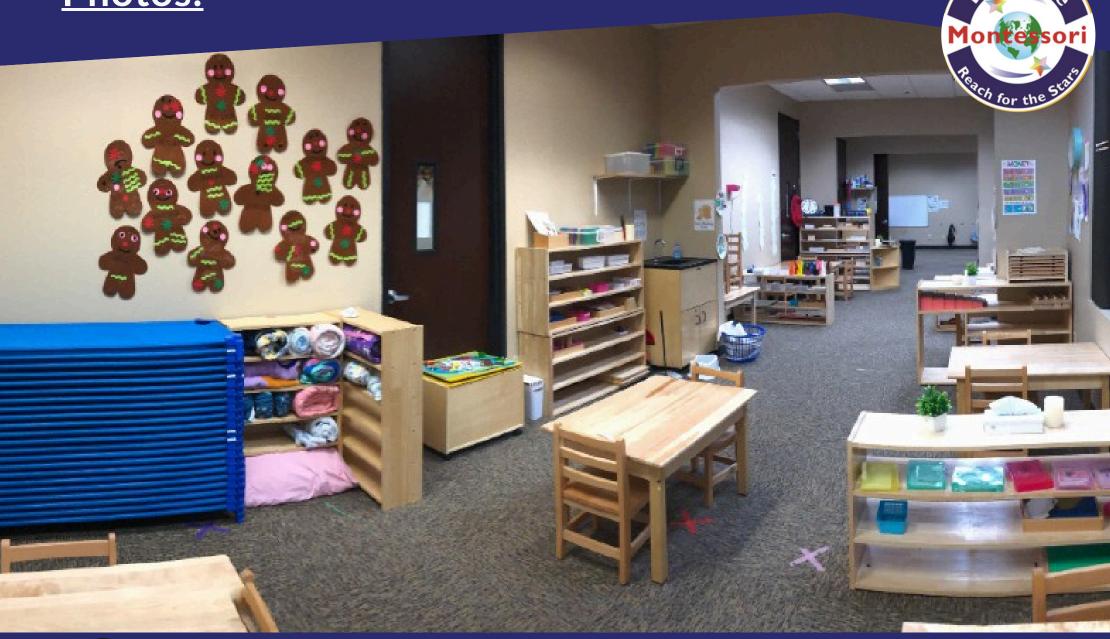

# **School Features:**

- Well-Equipped for Childcare: Purpose-built classrooms with engaging learning materials and ample natural light, promoting a calm and welcoming environment.
- Amenities: Kitchen facility, large outdoor playgrounds
- Potential Uses: Supports complementary businesses like dance studios, karate, or community gatherings
- Qualified Staff: Pinnacle Montessori's experienced educators are skilled in the Montessori method, fostering a positive, growth-focused environment for each child.
- Individualized Learning: Each child learns at their own pace, encouraging confidence and a love for learning through a personalized approach.
- Engaging Environment: Classrooms are thoughtfully designed with hands-on materials and outdoor spaces to support children's development and exploration.

The school boasts spacious, organized layouts with a range of materials tailored to each developmental stage, fostering independence and collaboration. This property is ideal for investors or educational businesses seeking a reputable, established Montessori location with robust enrollment and high growth potential.