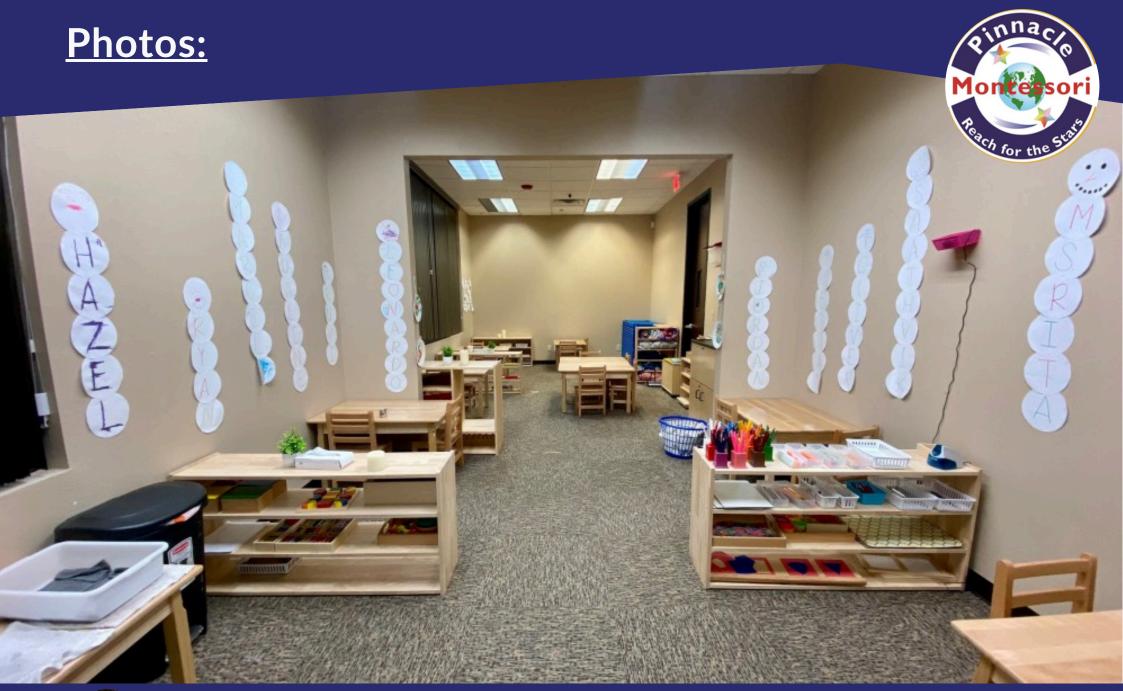

# **School Features:**

- Well-Equipped for Childcare: Purpose-built classrooms with engaging learning materials and ample natural light, promoting a calm and welcoming environment.
- Amenities: Kitchen facility, large outdoor playgrounds
- Potential Uses: Supports complementary businesses like dance studios, karate, or community gatherings
- Qualified Staff: Pinnacle Montessori's experienced educators are skilled in the Montessori method, fostering a positive, growth-focused environment for each child.
- Individualized Learning: Each child learns at their own pace, encouraging confidence and a love for learning through a personalized approach.
- Engaging Environment: Classrooms are thoughtfully designed with hands-on materials and outdoor spaces to support children's development and exploration.

The school boasts spacious, organized layouts with a range of materials tailored to each developmental stage, fostering independence and collaboration. This property is ideal for investors or educational businesses seeking a reputable, established Montessori location with robust enrollment and high growth potential.