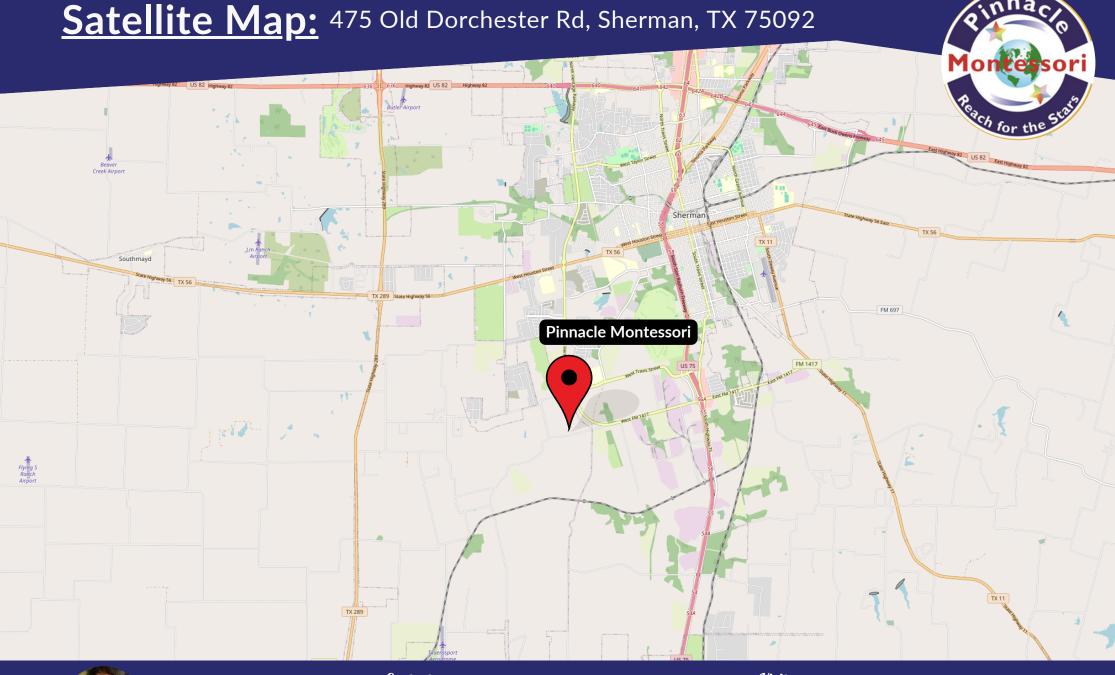

# **Demographics:**

Median Household Income \$62,093

Median Age 39.8

3 mile 475 Old Dorchester

**Total Population** 27,977

1st Dominant Segment Old and Newcomers