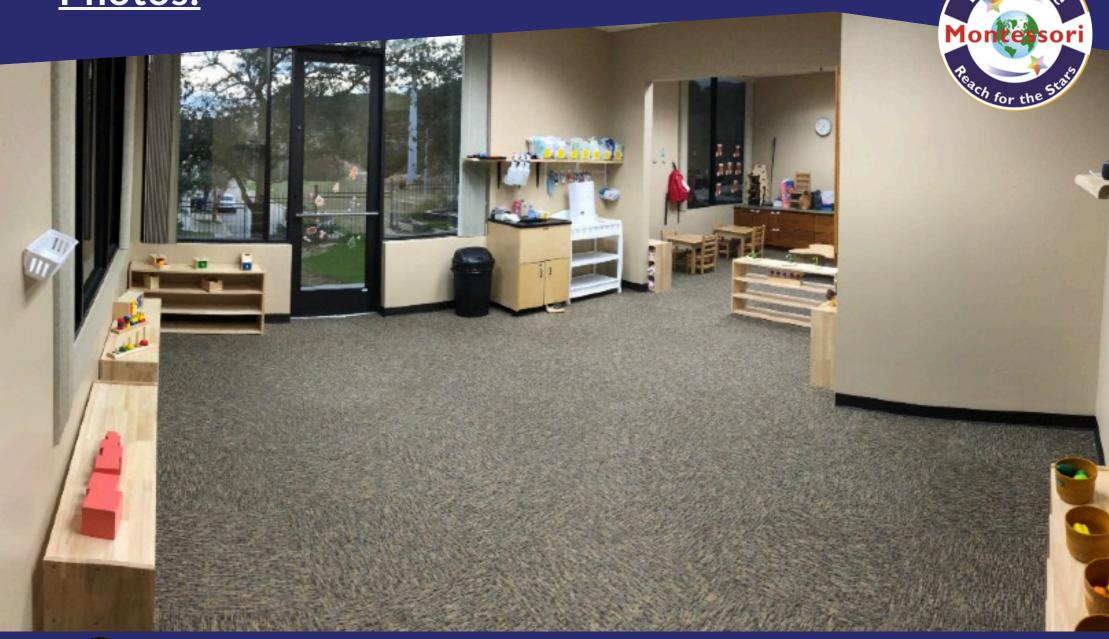

# **School Features:**

- Well-Equipped for Childcare: Purpose-built classrooms with engaging learning materials and ample natural light, promoting a calm and welcoming environment.
- Amenities: Kitchen facility, large outdoor playgrounds
- Potential Uses: Supports complementary businesses like dance studios, karate, or community gatherings
- Qualified Staff: Pinnacle Montessori's experienced educators are skilled in the Montessori method, fostering a positive, growth-focused environment for each child.
- Individualized Learning: Each child learns at their own pace, encouraging confidence and a love for learning through a personalized approach.
- Engaging Environment: Classrooms are thoughtfully designed with hands-on materials and outdoor spaces to support children's development and exploration.

The school boasts spacious, organized layouts with a range of materials tailored to each developmental stage, fostering independence and collaboration. This property is ideal for investors or educational businesses seeking a reputable, established Montessori location with robust enrollment and high growth potential.