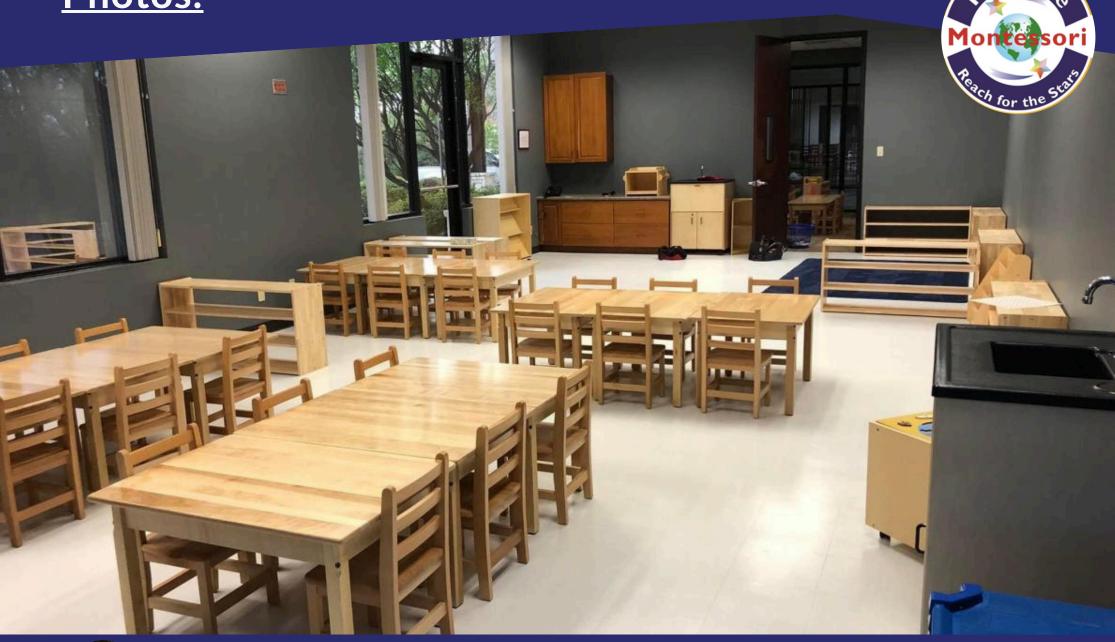

# **School Features:**

- Well-Equipped for Childcare: Purpose-built classrooms with engaging learning materials and ample natural light, promoting a calm and welcoming environment.
- Amenities: Kitchen facility, large outdoor playgrounds
- Potential Uses: Supports complementary businesses like dance studios, karate, or community gatherings
- Qualified Staff: Pinnacle Montessori's experienced educators are skilled in the Montessori method, fostering a positive, growth-focused environment for each child.
- Individualized Learning: Each child learns at their own pace, encouraging confidence and a love for learning through a personalized approach.
- Engaging Environment: Classrooms are thoughtfully designed with hands-on materials and outdoor spaces to support children's development and exploration.

The school boasts spacious, organized layouts with a range of materials tailored to each developmental stage, fostering independence and collaboration. This property is ideal for investors or educational businesses seeking a reputable, established Montessori location with robust enrollment and high growth potential.