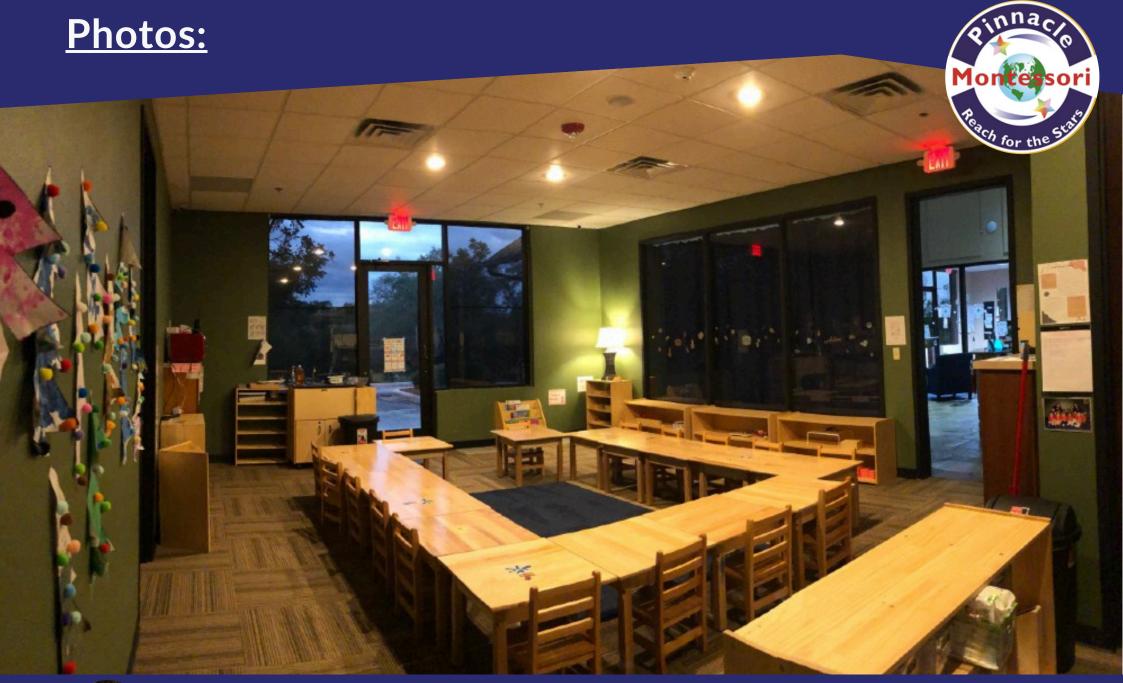

# **School Features:**

- Well-Equipped for Childcare: Purpose-built classrooms with engaging learning materials and ample natural light, promoting a calm and welcoming environment.
- Amenities: Kitchen facility, large outdoor playgrounds
- Potential Uses: Supports complementary businesses like dance studios, karate, or community gatherings
- Qualified Staff: Pinnacle Montessori's experienced educators are skilled in the Montessori method, fostering a positive, growth-focused environment for each child.
- Individualized Learning: Each child learns at their own pace, encouraging confidence and a love for learning through a personalized approach.
- Engaging Environment: Classrooms are thoughtfully designed with hands-on materials and outdoor spaces to support children's development and exploration.

The school boasts spacious, organized layouts with a range of materials tailored to each developmental stage, fostering independence and collaboration. This property is ideal for investors or educational businesses seeking a reputable, established Montessori location with robust enrollment and high growth potential.