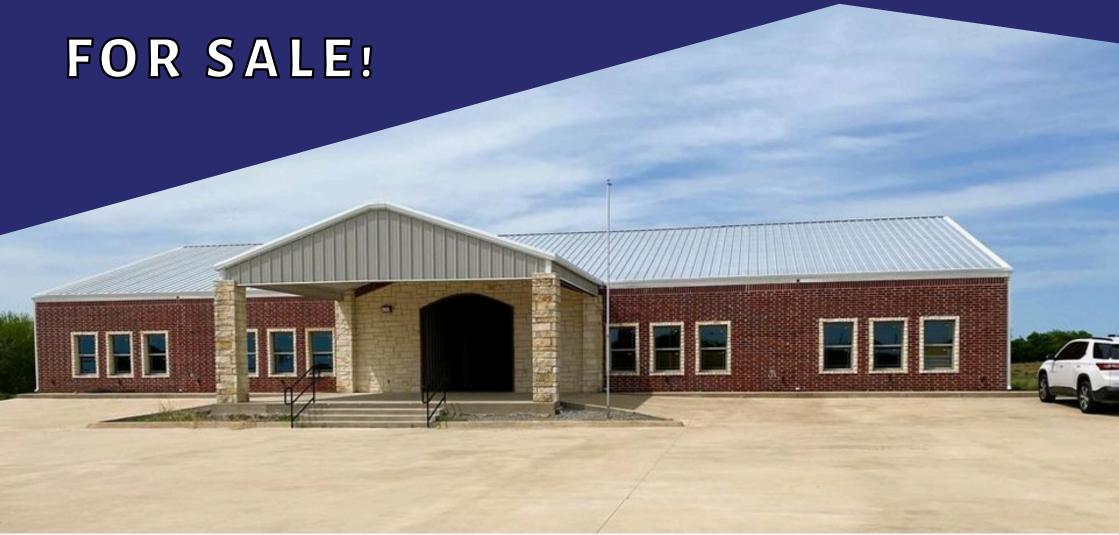

# Pinnacle Montessori

of SHERMAN at OLD DORCHESTER RD, TX - 75092

WWW.CHILDCAREMNA.COM

# **Property Features:**

- Building Size: 9,289 sq ft (+/-)
- Land Size: 4.5 acres
- Ample outdoor space.
- Asking Price: \$4.7M Now \$3.99 million
- Capacity: Can accommodate up to 200 children
- Frontage on Old Dorchester Rd
- Distance to Key Routes: 2.1 miles from US Hwy 75.
- Located near upcoming commercial and residential developments, adding growth potential.