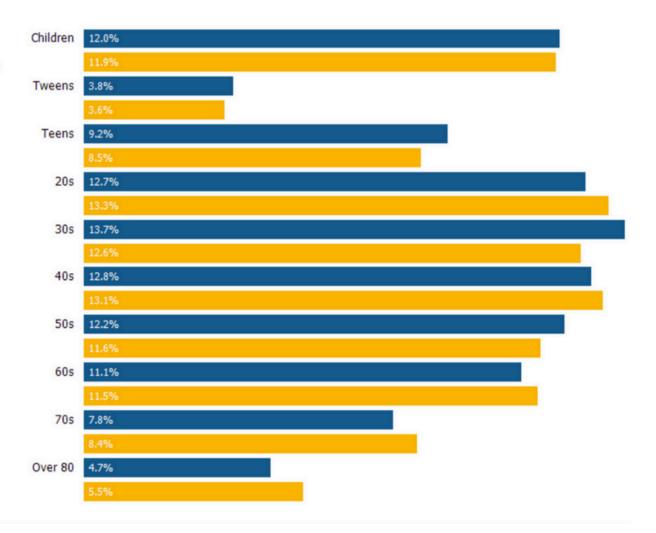

### Population by Age

This chart breaks down the population of an area by age group.

Data Source: U.S. Census American Community Survey via Esri, 2023 Update Frequency: Annually

2023

2028 (Projected)

Contact us: