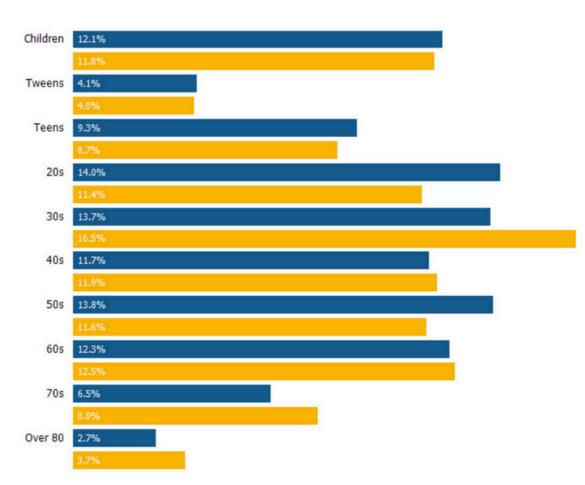

#### Population by Age

This chart breaks down the population of an area by age group. Data Source: U.S. Census American Community Survey via Esri, 2023 Update Frequency: Annually

2023 2028 (Projected)