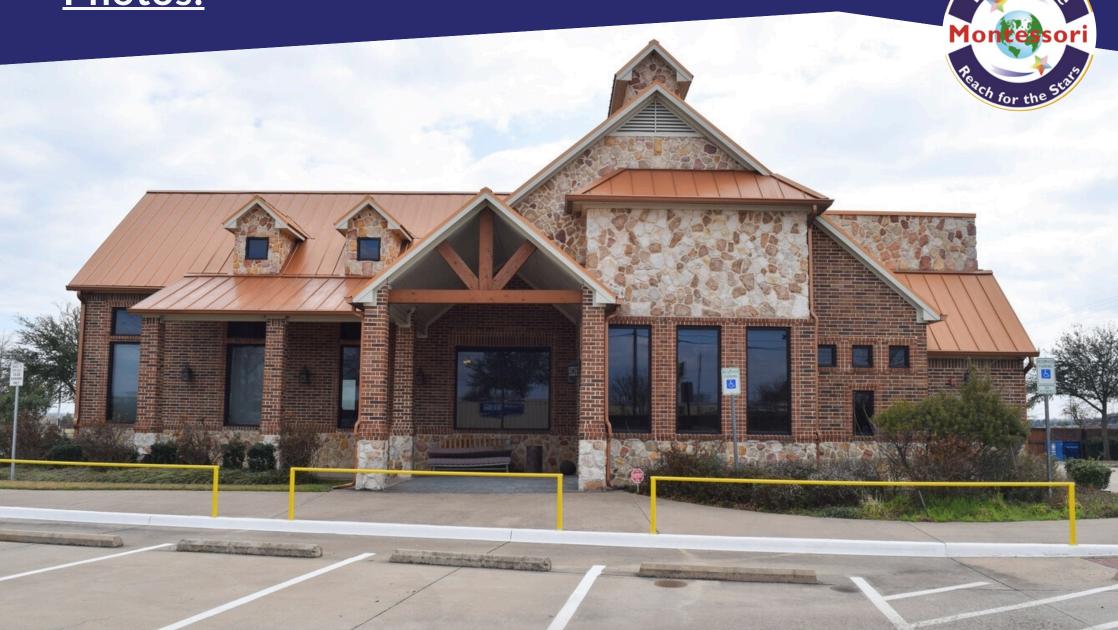

### **School Features :**

• Location:

- Frontage on US-80, providing excellent visibility and accessibility
- 1.7 miles to S Collins Rd, a key local connector
- 2.5 miles from the Sunnyvale Town Center, providing proximity to local businesses and community amenities
- 5.1 miles from Lyndon B. Johnson Freeway (I-635), a major thoroughfare in the Dallas-Fort Worth area
- School Facilities:
  - Outdoor playground, offering a safe and engaging environment for children
  - Kitchen facility to support in-house food preparation for students
  - Spacious indoor areas suitable for flexible use, such as children's classes, group events, or community activities
- Additional Business Opportunities: