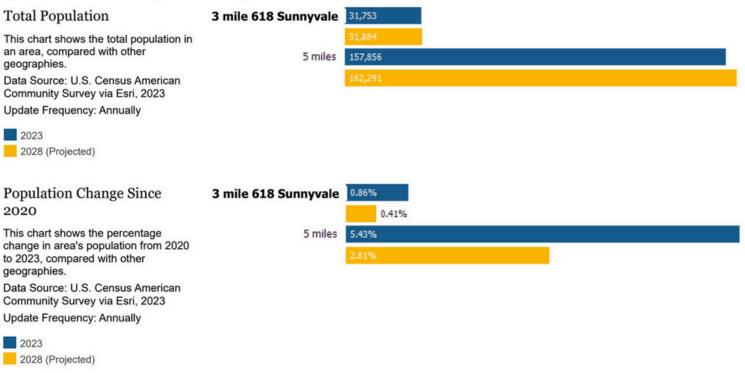

o support in-house food preparation for students
  - Spacious indoor areas suitable for flexible use, such as children's classes, group events, or community activities
- Additional Business Opportunities:

NAOMI FREEMAN

Broker

 Potential to host businesses or activities complementary to childcare services, such as dance or martial arts classes, yoga, or community gatherings



Contact us :



#### Visit us :



### Satellite Map: 618 US-80, Sunnyvale, TX 75182





NAOMI FREEMAN

Contact us :



Visitus: Lands - www.srclandbuild.com Retails - www.pinnacle-plaza.com Schools - www.childcaremna.com

na

### **Demographics:**



Median Household Income \$127,932

Median Age 43.4 Total Population 8,800 1st Dominant Segment Savvy Suburbanites

#### 3 mile 618 Sunnyvale: Population Comparison





NAOMI FREEMAN Broker

#### Contact us :

info@srclandbuilding.com naomirealestate11@gmail.com



Lands - www.srclandbuild.com Retails - www.pinnacle-plaza.com Schools - www.childcaremna.com

### **Demographics:**



#### Population by Age

This chart breaks down the population of an area by age group. Data Source: U.S. Census American Community Survey via Esri, 2023 Update Frequency: Annually

2023 2028 (Projected)





#### Contact us :

info@srclandbuilding.com naomirealestate11@gmail.com Visit us :

Lands - www.srclandbuild.com Retails - www.pinnacle-plaza.com Schools - www.childcaremna.com

### Site Plan:







>>

Lands - www.srclandbuild.com Retails - www.pinnacle-plaza.com Schools - www.childcaremna.com

nnac

Montessori

ch for the

CITY REQUIRED SITE

A) WOOD BENCHES

D) WAST