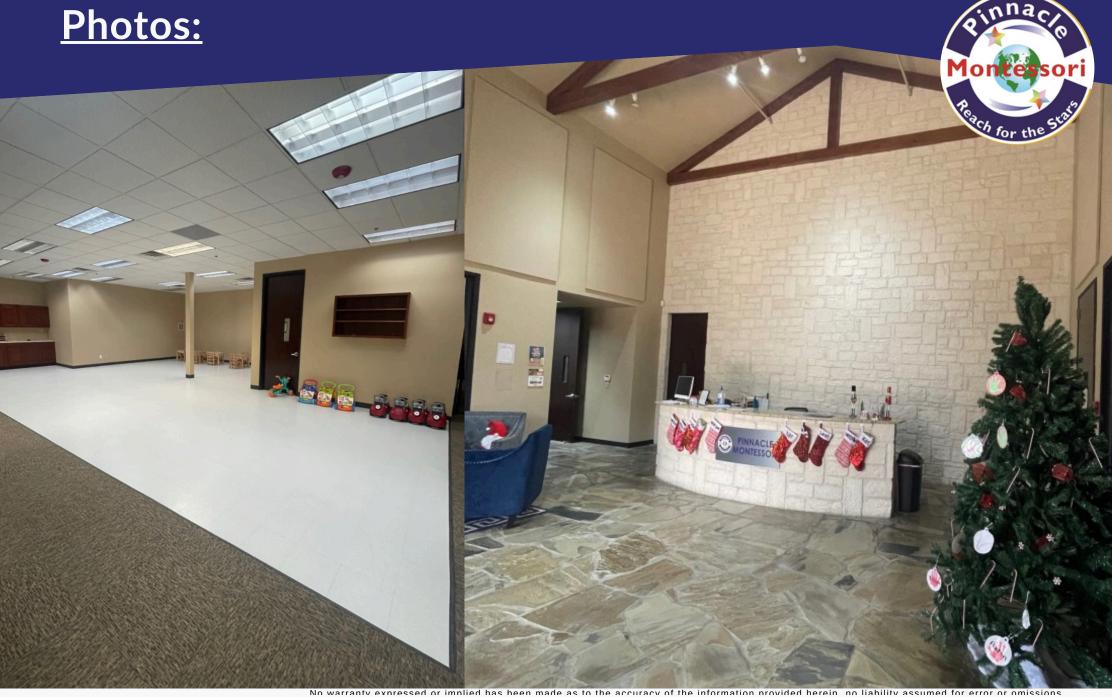

#### **School Features :**

- Well-Equipped for Childcare: Purpose-built classrooms with engaging learning materials and ample natural light, promoting a calm and welcoming environment.
- Amenities: Kitchen facility, large outdoor playgrounds
- Potential Uses: Supports complementary businesses like dance studios, karate, or community gatherings
- Qualified Staff: Pinnacle Montessori's experienced educators are skilled in the Montessori method, fostering a positive, growth-focused environment for each child.
- Individualized Learning: Each child learns at their own pace, encouraging confidence and a love for learning through a personalized approach.
- Engaging Environment: Classrooms are thoughtfully designed with hands-on materials and outdoor spaces to support children's development and exploration.

The school boasts spacious, organized layouts with a range of materials tailored to each developmental stage, fostering independence and collaboration. This property is ideal for investors or educational businesses seeking a reputable, established Montessori location with robust enrollment and high growth potential.