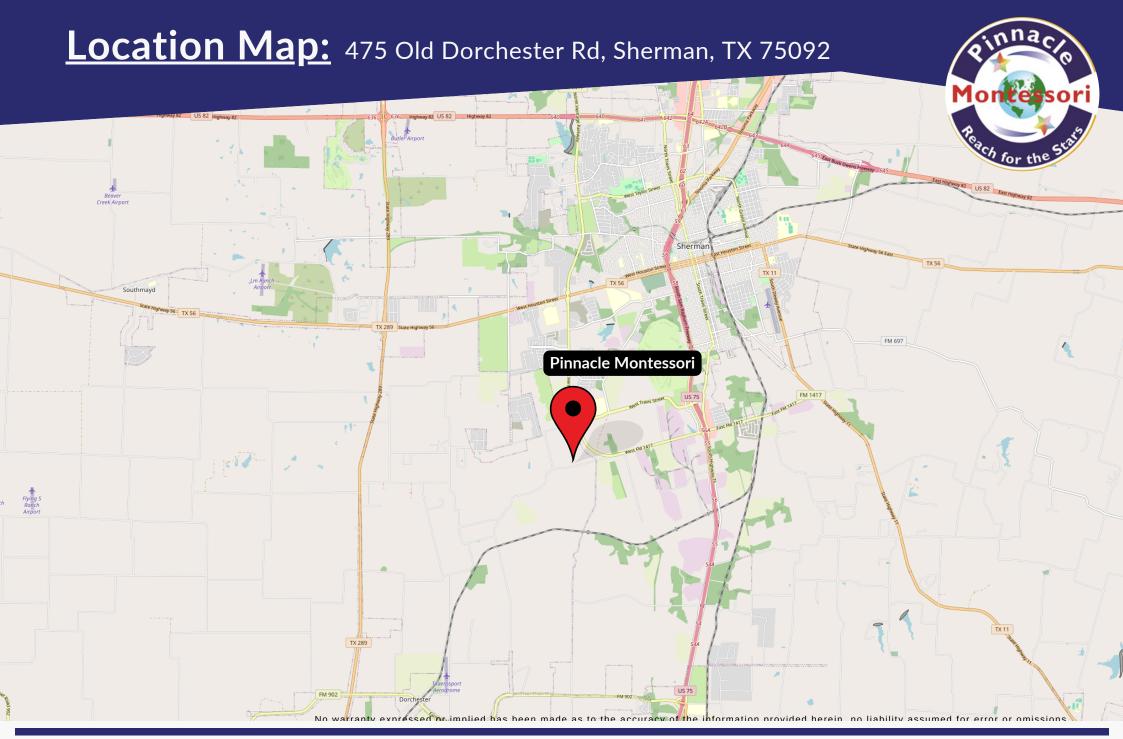

used environment for each child.
- Individualized Learning: Each child learns at their own pace, encouraging confidence and a love for learning through a personalized approach.
- Engaging Environment: Classrooms are thoughtfully designed with hands-on materials and outdoor spaces to support children's development and exploration.

The school boasts spacious, organized layouts with a range of materials tailored to each developmental stage, fostering independence and collaboration. This property is ideal for investors or educational businesses seeking a reputable, established Montessori location with robust enrollment and high growth potential.

No warranty expressed or implied has been made as to the accuracy of the information provided herein no liability assumed for error or omissions







### **Demographics:**



| Median Household Income \$62,093                                                                                                                                                                                               | Median Age<br><b>39.8</b>            | Total Population 27,977 | 1st Dominant Segment Old and Newcomers |
|--------------------------------------------------------------------------------------------------------------------------------------------------------------------------------------------------------------------------------|--------------------------------------|-------------------------|----------------------------------------|
| Total Population<br>This chart shows the total population in<br>an area, compared with other<br>geograp