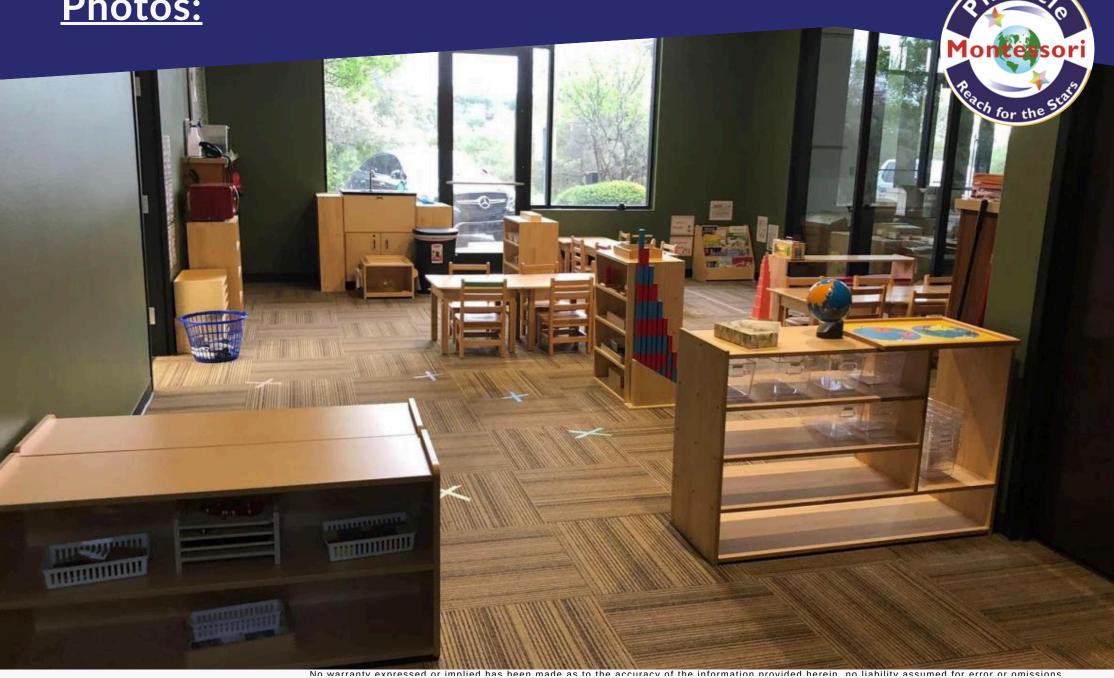

#### **School Features :**

- Well-Equipped for Childcare: Purpose-built classrooms with engaging learning materials and ample natural light, promoting a calm and welcoming environment.
- Amenities: Kitchen facility, large outdoor playgrounds
- Potential Uses: Supports complementary businesses like dance studios, karate, or community gatherings
- Qualified Staff: Pinnacle Montessori's experienced educators are skilled in the Montessori method, fostering a positive, growth-focused environment for each child.
- Individualized Learning: Each child learns at their own pace, encouraging confidence and a love for learning through a personalized approach.
- Engaging Environment: Classrooms are thoughtfully designed with hands-on materials and outdoor spaces to support children's development and exploration.

The school boasts spacious, organized layouts with a range of materials tailored to each developmental stage, fostering independence and collaboration. This property is ideal for investors or educational businesses seeking a reputable, established Montessori location with robust enrollment and high growth potential.