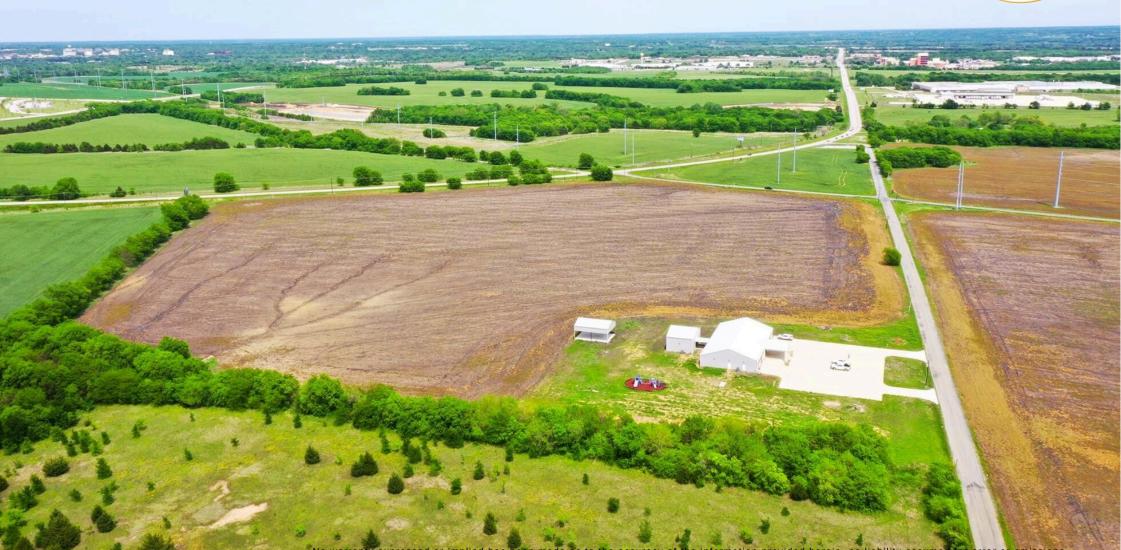

#### **Property Features :**

- Building Size: 9,289 sq ft (+/-)
- Land Size: 4.5 acres
- Ample outdoor space.
- Asking Price: \$4.00 million
- Capacity: Can accommodate up to 200 children
- Frontage on Old Dorchester Rd
- Distance to Key Routes: 2.1 miles from US Hwy 75.
- Located near upcoming commercial and residential developments, adding growth potential.

• Availability : Immediately

NAOMI FREEMAN Broker Contact us :

info@srclandbuilding.com naomirealestate11@gmail.com Visit us :

Lands - www.srclandbuild.com Retails - www.pinnacle-plaza.com Schools - www.childcaremna.com