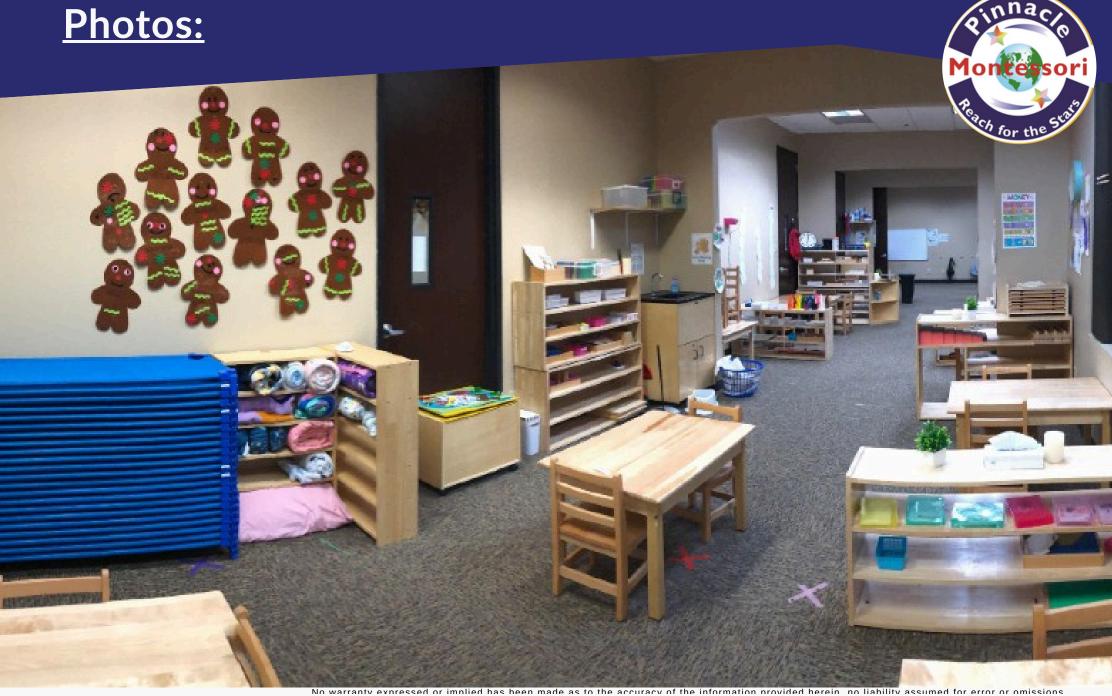

#### **School Features :**

- Well-Equipped for Childcare: Purpose-built classrooms with engaging learning materials and ample natural light, promoting a calm and welcoming environment.
- Amenities: Kitchen facility, large outdoor playgrounds
- Potential Uses: Supports complementary businesses like dance studios, karate, or community gatherings
- Qualified Staff: Pinnacle Montessori's experienced educators are skilled in the Montessori method, fostering a positive, growth-focused environment for each child.
- Individualized Learning: Each child learns at their own pace, encouraging confidence and a love for learning through a personalized approach.
- Engaging Environment: Classrooms are thoughtfully designed with hands-on materials and outdoor spaces to support children's development and exploration.

The school boasts spacious, organized layouts with a range of materials tailored to each developmental stage, fostering independence and collaboration. This property is ideal for investors or educational businesses seeking a reputable, established Montessori location with robust enrollment and high growth potential.