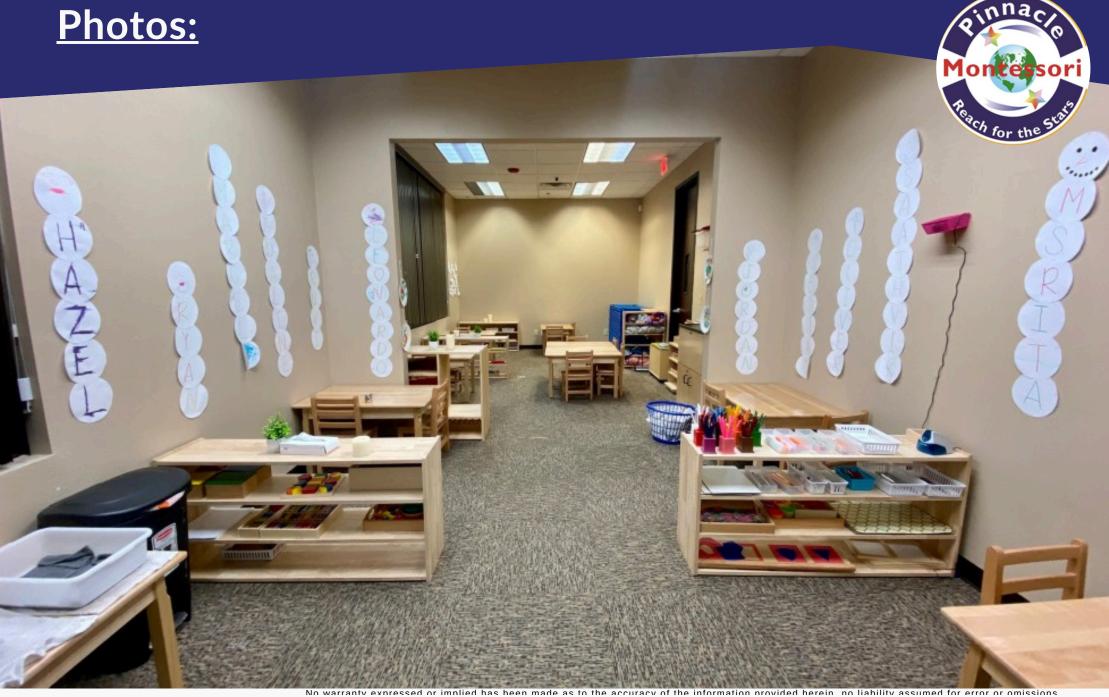

#### **School Features :**

- Well-Equipped for Childcare: Purpose-built classrooms with engaging learning materials and ample natural light, promoting a calm and welcoming environment.
- Amenities: Kitchen facility, large outdoor playgrounds
- Potential Uses: Supports complementary businesses like dance studios, karate, or community gatherings
- Qualified Staff: Pinnacle Montessori's experienced educators are skilled in the Montessori method, fostering a positive, growth-focused environment for each child.
- Individualized Learning: Each child learns at their own pace, encouraging confidence and a love for learning through a personalized approach.
- Engaging Environment: Classrooms are thoughtfully designed with hands-on materials and outdoor spaces to support children's development and exploration.

The school boasts spacious, organized layouts with a range of materials tailored to each developmental stage, fostering independence and collaboration. This property is ideal for investors or educational businesses seeking a reputable, established Montessori location with robust enrollment and high growth potential.