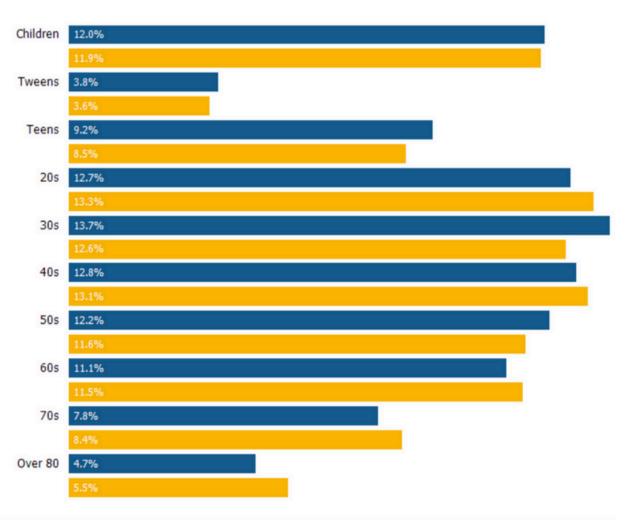

#### Population by Age

This chart breaks down the population of an area by age group. Data Source: U.S. Census American Community Survey via Esri, 2023 Update Frequency: Annually

2023 2028 (Projected)

No warranty expressed or implied has been made as to the accuracy of the information provided herein no liability assumed for error or omissions