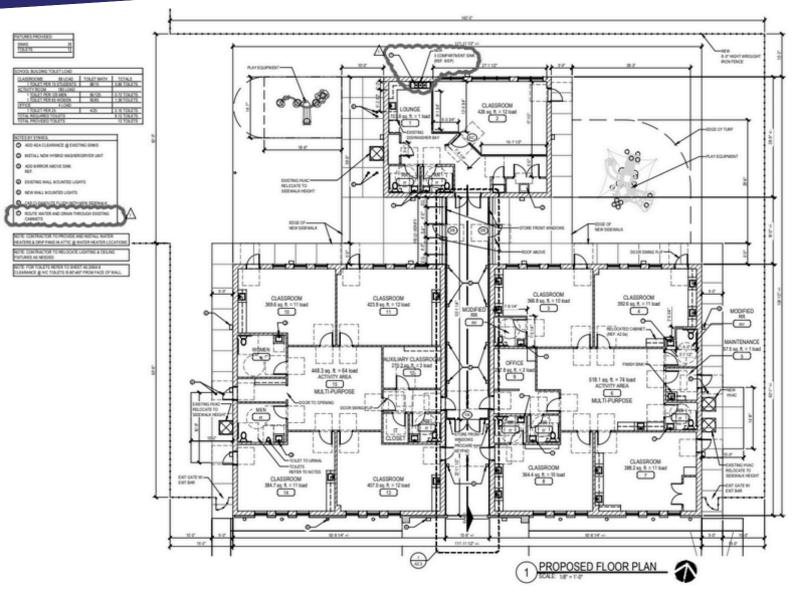

#### **Property Features :**

- Building Size: 9,289 sq ft (+/-)
- Land Size: 4.5 acres
- Ample outdoor space.
- Asking Price: \$4.00 million
- Capacity: Can accommodate up to 200 children
- Frontage on Old Dorchester Rd
- Distance to Key Routes: 2.1 miles from US Hwy 75.
- Located near upcoming commercial and residential developments, adding growth potential.