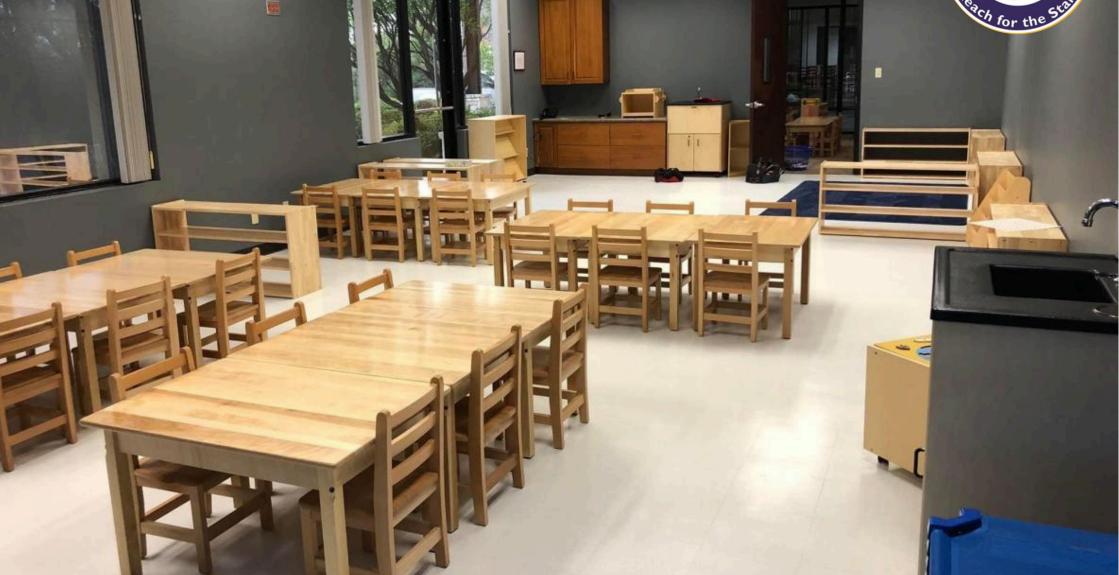

#### **School Features :**

- Well-Equipped for Childcare: Purpose-built classrooms with engaging learning materials and ample natural light, promoting a calm and welcoming environment.
- Amenities: Kitchen facility, large outdoor playgrounds
- Potential Uses: Supports complementary businesses like dance studios, karate, or community gatherings
- Qualified Staff: Pinnacle Montessori's experienced educators are skilled in the Montessori method, fostering a positive, growth-focused environment for each child.
- Individualized Learning: Each child learns at their own pace, encouraging confidence and a love for learning through a personalized approach.
- Engaging Environment: Classrooms are thoughtfully designed with hands-on materials and outdoor spaces to support children's development and exploration.

The school boasts spacious, organized layouts with a range of materials tailored to each developmental stage, fostering independence and collaboration. This property is ideal for investors or educational businesses seeking a reputable, established Montessori location with robust enrollment and high growth potential.