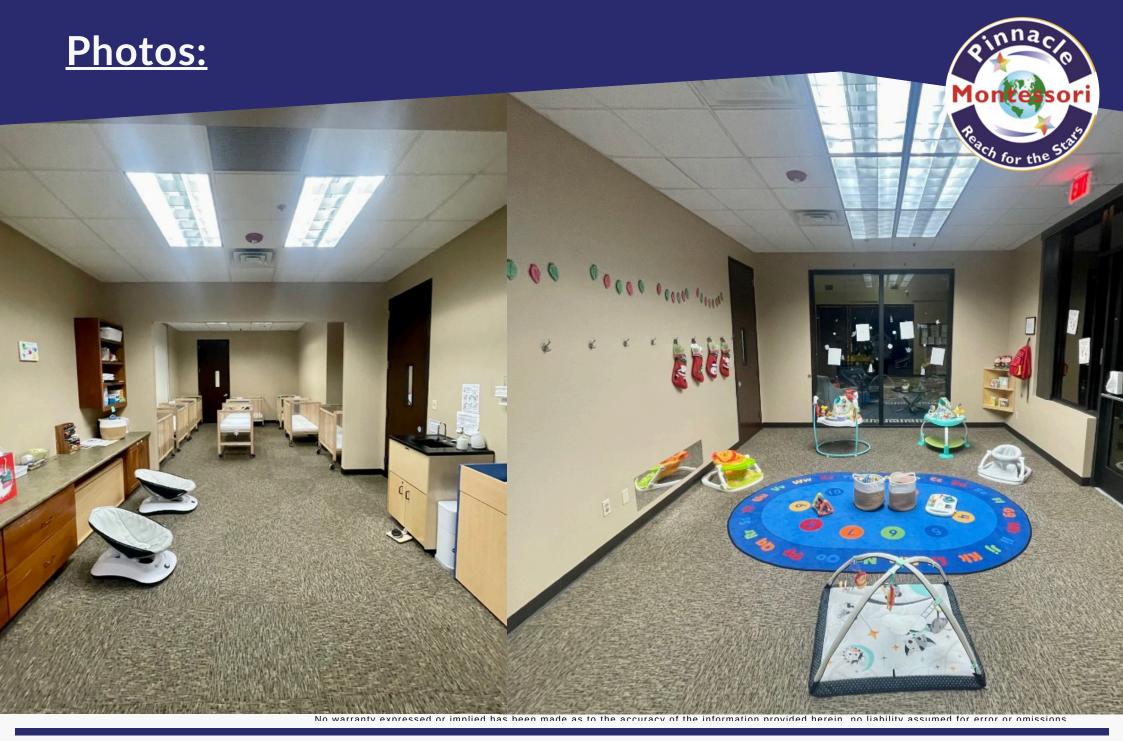

#### **School Features :**

- Well-Equipped for Childcare: Purpose-built classrooms with engaging learning materials and ample natural light, promoting a calm and welcoming environment.
- Amenities: Kitchen facility, large outdoor playgrounds
- Potential Uses: Supports complementary businesses like dance studios, karate, or community gatherings
- Qualified Staff: Pinnacle Montessori's experienced educators are skilled in the Montessori method, fostering a positive, growth-focused environment for each child.
- Individualized Learning: Each child learns at their own pace, encouraging confidence and a love for learning through a personalized approach.
- Engaging Environment: Classrooms are thoughtfully designed with hands-on materials and outdoor spaces to support children's development and exploration.

The school boasts spacious, organized layouts with a range of materials tailored to each developmental stage, fostering independence and collaboration. This property is ideal for investors or educational businesses seeking a reputable, established Montessori location with robust enrollment and high growth potential.